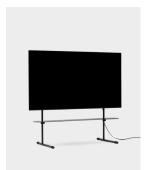

## Describtion

Made from powder coated steel, Pipe Shelf is a sturdy shelf featuring curved, rounded edges contrasting to its durable steel construction. Pipe Shelf is designed to fit selected TV stands from our Pipe series, including Tube, Cane and Lean.

Providing a functional storage solution, Pipe Shelf can be used to storage the remote control or to display your favourite interior objects.

### Dimensions

W: 99 cm, D: 18 cm