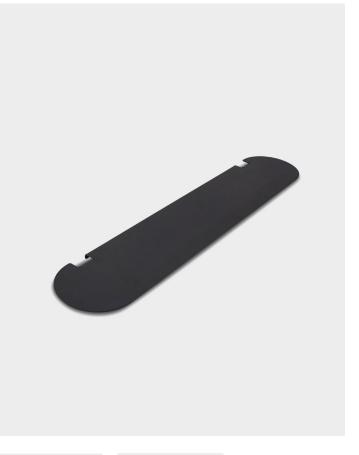

## Describtion

Made from powder coated steel, Pipe Shelf is a sturdy shelf featuring curved, rounded edges contrasting to its durable steel construction. Pipe Shelf is designed to fit selected TV stands from our Pipe series, including Tube, Cane and Lean.

Providing a functional storage solution, Pipe Shelf can be used to storage the remote control or to display your favourite interior objects.

### Material

Powder coated As S235 3mm steel sheet with matte finish.

### Dimensions

W: 99 cm, D: 18 cm